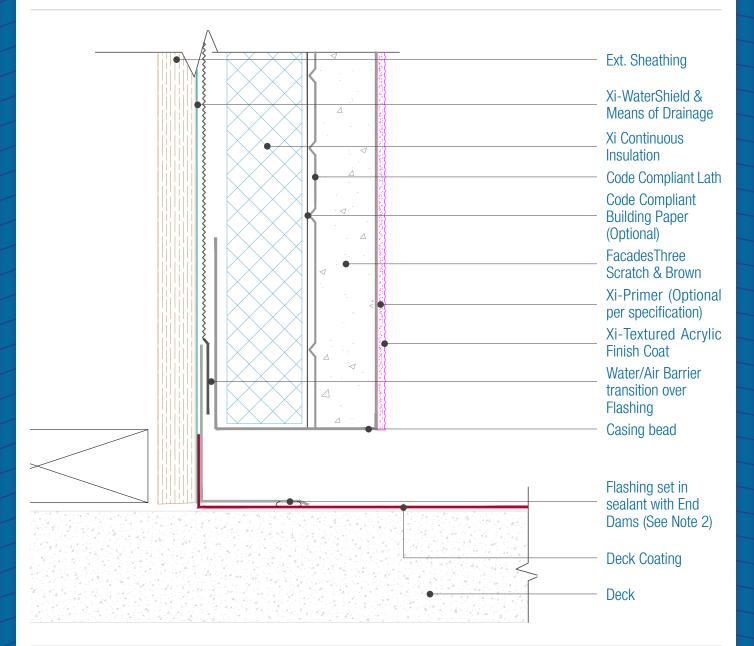

## FacadesThree WaterShield Xi-Series Deck

Date. 06-15-2021 | Detail. F3WSXI.VI.2 v1

## NOTES:

- 1. FXI WaterShield transition and accessory products and installation can be found in the project specifications, product datasheets and the WaterShield Details.
- 2. The flashing is not typically installed by the Plastering Contractor. Responsibility should be determined before construction.
- 3. Flashing must be watertight, and include end dams if applicable. If the flashing is not installed, backer rod and sealant with weeps is required.
- 4. For full assembly options, materials and placement of materials refer to the specific FACADESXi System specifications.
- 5. A specific means of drainage plane is required in certain building codes and construction types. Check with your specific code or contact FXI Technical Services for assistance.